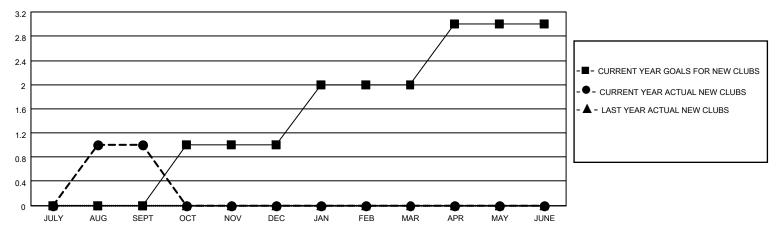

#### GOALS AND ACTUAL NEW CLUBS CUMULATIVE

### District 12 O

| Clubs         |               |             |               | Members               |                        |                         |                                                    |  |  |
|---------------|---------------|-------------|---------------|-----------------------|------------------------|-------------------------|----------------------------------------------------|--|--|
|               | RESULTS FO    | R 2020-2021 |               | RESULTS FOR 2020-2021 |                        |                         |                                                    |  |  |
| QUARTER       | NEW CLUB GOAL | NEW CLUBS   | DROPPED CLUBS | QUARTER MEM           | BER GROWTH NET<br>GOAL | MEMBER GROWTH<br>ACTUAL | DROPPED<br>MEMBERS ACTUAI<br>(including transfers) |  |  |
| JULY/AUG/SEPT | 0             | 1           | 1             | JULY/AUG/SEPT         | 21                     | 54                      | 35                                                 |  |  |
| OCT/NOV/DEC   | 1             | 0           | 0             | OCT/NOV/DEC           | 23                     | 0                       | 0                                                  |  |  |
| JAN/FEB/MAR   | 1             | 0           | 0             | JAN/FEB/MAR           | 37                     | 0                       | 0                                                  |  |  |
| APR/MAY/JUNE  | 1             | 0           | 0             | APR/MAY/JUNE          | 35                     | 0                       | 0                                                  |  |  |