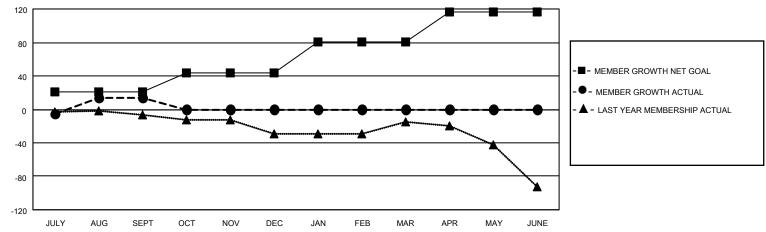

#### GOALS AND ACTUAL MEMBERS CUMULATIVE

| DROPPED CLUBS: 1        |         | 11 CLUBS OF 38 ADDED 1 OR MORE<br>NEW MEMBERS | GENDER DISTRIBUTION  MALE 515 (63.74%) |              |     |
|-------------------------|---------|-----------------------------------------------|----------------------------------------|--------------|-----|
| DROPPED MEMBERS         |         |                                               | FEMALE                                 | 293 (36.26%) |     |
| DECEASED                | 2       | CLICK HERE FOR CUMULATIVE                     | TOTAL FAMILY UNIT MEMBERS              |              | 220 |
| CLUB CANCELLED<br>OTHER | 3<br>30 | MEMBERSHIP DATA                               | FAMILY MEMBERS PAYING HALF             |              | 113 |
| TOTAL                   | 35      |                                               | 10000                                  |              |     |

### District 12 O

| Clubs         |               |             |               | Members               |                        |                         |                                                    |  |  |
|---------------|---------------|-------------|---------------|-----------------------|------------------------|-------------------------|----------------------------------------------------|--|--|
|               | RESULTS FO    | R 2020-2021 |               | RESULTS FOR 2020-2021 |                        |                         |                                                    |  |  |
| QUARTER       | NEW CLUB GOAL | NEW CLUBS   | DROPPED CLUBS | QUARTER MEM           | BER GROWTH NET<br>GOAL | MEMBER GROWTH<br>ACTUAL | DROPPED<br>MEMBERS ACTUAI<br>(including transfers) |  |  |
| JULY/AUG/SEPT | 0             | 1           | 1             | JULY/AUG/SEPT         | 21                     | 54                      | 35                                                 |  |  |
| OCT/NOV/DEC   | 1             | 0           | 0             | OCT/NOV/DEC           | 23                     | 0                       | 0                                                  |  |  |
| JAN/FEB/MAR   | 1             | 0           | 0             | JAN/FEB/MAR           | 37                     | 0                       | 0                                                  |  |  |
| APR/MAY/JUNE  | 1             | 0           | 0             | APR/MAY/JUNE          | 35                     | 0                       | 0                                                  |  |  |